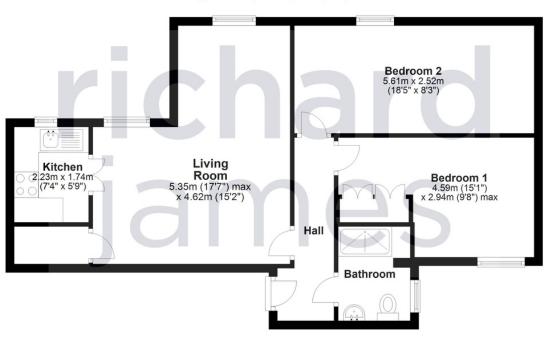

## **Floorplan**

#### First Floor

Approx. 61.9 sq. metres (666.4 sq. feet)

Total area: approx 61 0 on motroe (666 1 on foot)