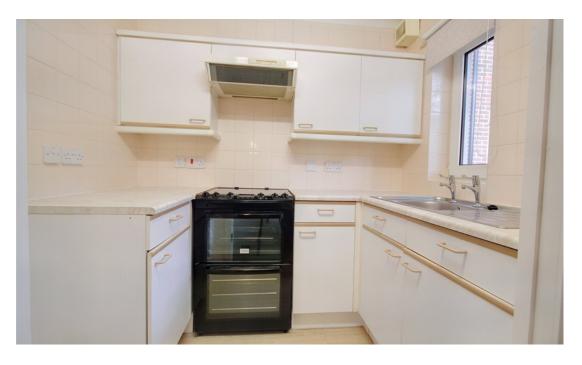

#### **Property Description**

A well-presented first floor retirement apartment, situated within this lovely location in Old Town, with on the level walking access to many local amenities.

The apartment is located on the first floor with lift access and comprises: Hall, 17'9 L' shaped Living Room, fitted Kitchen, Two Double Bedrooms and Bathroom. Features include PVCu Double Glazing, well-tended communal gardens surrounding and the development offers Communal Lounge area and Laundry room. As the property is a retirement development, certain criteria must be met. For further details and to arrange a viewing, please contact the sole agent Richard James Estate Agents.