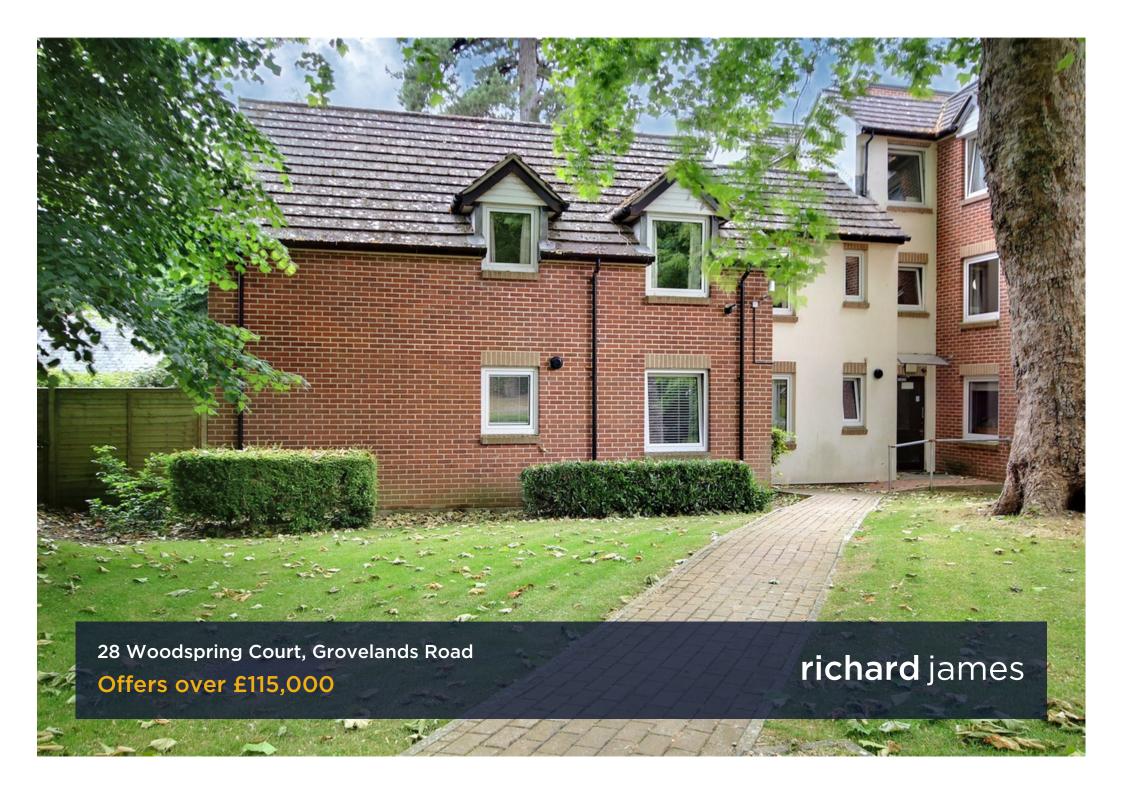

#### **Property Description**

A well-presented first floor retirement apartment, situated within this lovely location in Old Town, with on the level walking access to many local amenities.

The apartment is located on the first floor with lift access and comprises: Hall, 17'9 L' shaped Living Room, fitted Kitchen, Two Double Bedrooms and Bathroom. Features include PVCu Double Glazing, well-tended communal gardens surrounding and the development offers Communal Lounge area and Laundry room. As the property is a retirement development, certain criteria must be met. For further details and to arrange a viewing, please contact the sole agent Richard James Estate Agents.

Council Tax Band: C EPC Rating: C

There are 93 years remaining on the leasehold, we have been advised by the current owner than the ground rent payable annually is £482 and service charge payable annually is £4,400.