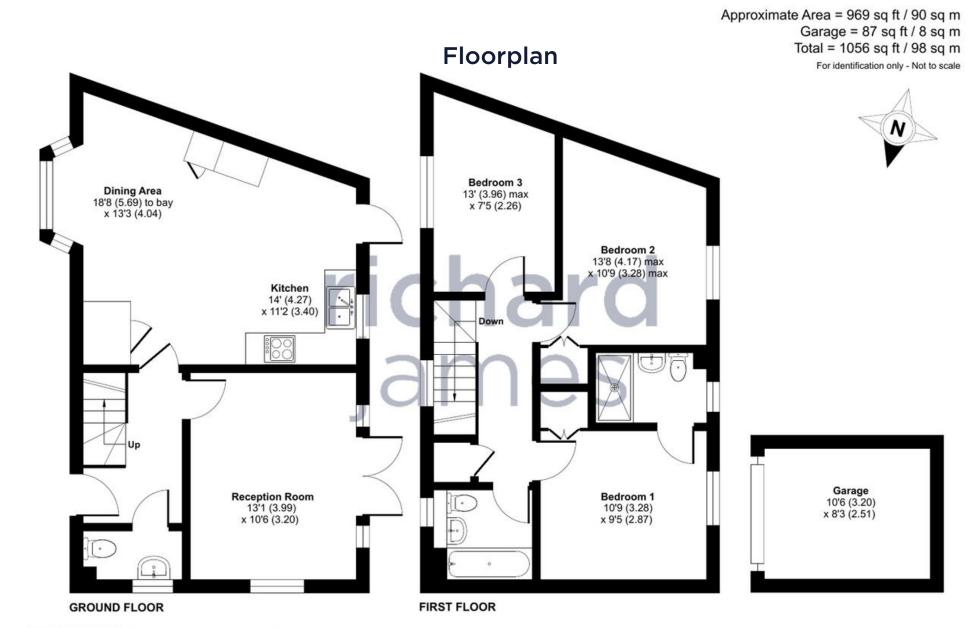

## **Havisham Drive**

Haydon End

Freehold | EPC Rating - TBC

3

,

A brilliant sized three bedroom end of terrace home, offered for sale in the popular Haydon End in North Swindon. The property is in great condition throughout and comprises; entrance hall, sitting room with patio doors onto the rear garden, an amazing kitchen/diner which is a brilliant size, with bay window to front and door to rear garden. Upstairs you'll find three good sized bedrooms, with an ensuite to the master as well as a family bathroom. Bedrooms 1 & 2 come complete with cupboard space. The rear garden is a fantastic size for the area; laid mostly to lawn but offering both patio and decking areas. Just to the side you'll find a garage with ample driveway parking in front of it. There are both primary & secondary schools within walking distance to this property, as well North Swindon Orbital Centre. A great home, call us today to book your viewing.

EPC - TBC Council Tax Band - D

Floor plan produced in accordance with RICS Property Measurement Standards incorporating International Property Measurement Standards (IPMS2 Residential). © nichecom 2023. Produced for Richard James. REF: 1023471