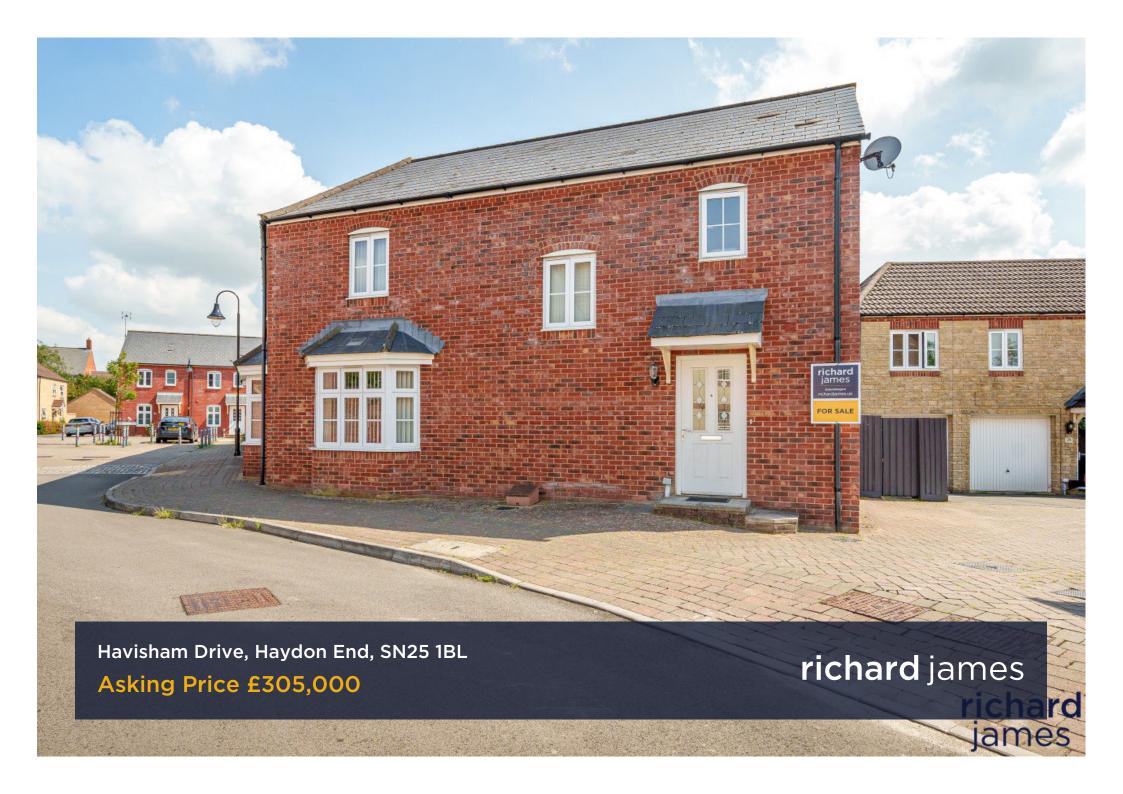

## **Havisham Drive**

Haydon End

Freehold | EPC Rating - TBC

3

,

A brilliant sized three bedroom end of terrace home, offered for sale in the popular Haydon End in North Swindon. The property is in great condition throughout and comprises; entrance hall, sitting room with patio doors onto the rear garden, an amazing kitchen/diner which is a brilliant size, with bay window to front and door to rear garden. Upstairs you'll find three good sized bedrooms, with an ensuite to the master as well as a family bathroom. Bedrooms 1 & 2 come complete with cupboard space. The rear garden is a fantastic size for the area; laid mostly to lawn but offering both patio and decking areas. Just to the side you'll find a garage with ample driveway parking in front of it. There are both primary & secondary schools within walking distance to this property, as well North Swindon Orbital Centre. A great home, call us today to book your viewing.