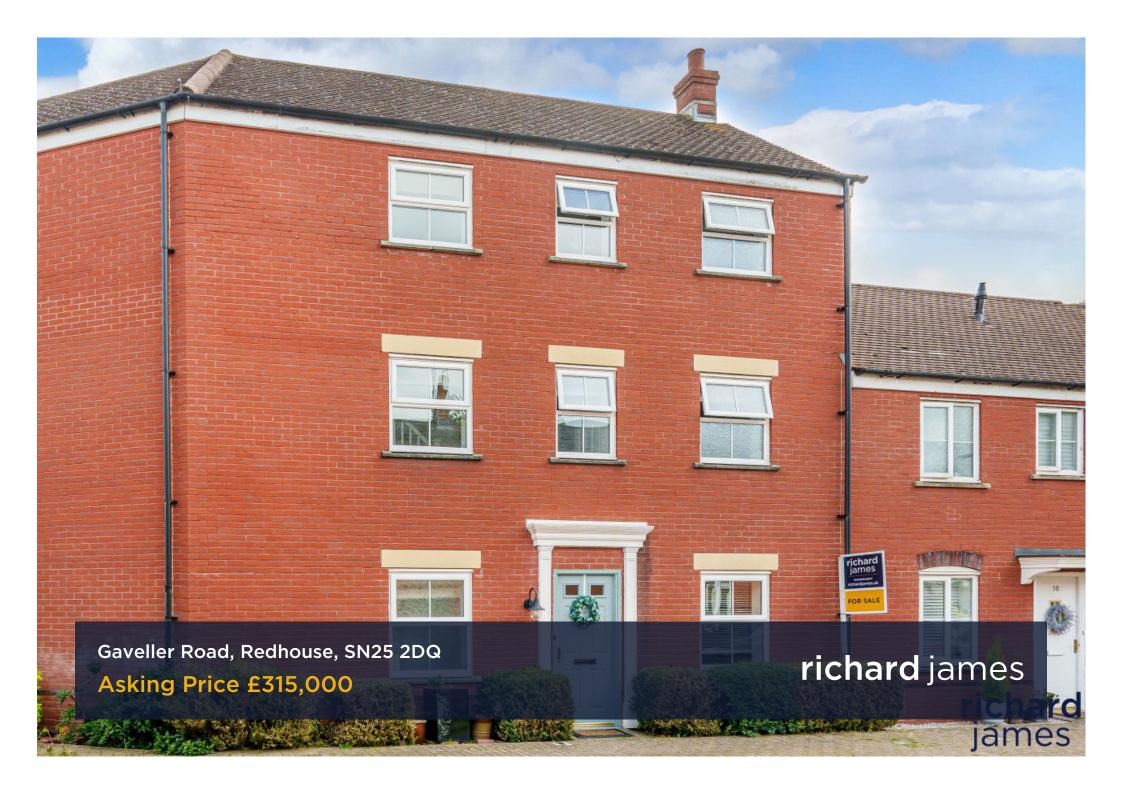

## **Gaveller Road**

## Redhouse

Freehold | EPC Rating - C

2

One of the largest three bedroom townhouse designs you'll find, offered for sale in this popular spot in North Swindon.

The ground floor consists of a study, kitchen/breakfast room with separate utility and another reception space. You'll also find a WC on the ground floor.