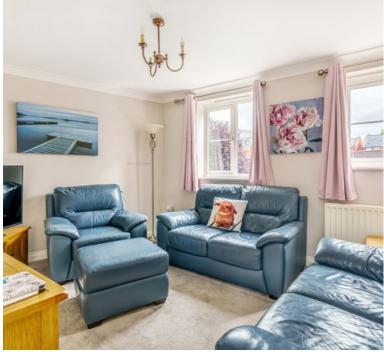

Rising to the first floor you'll find another reception room and bedroom two although the sitting room could also be used as a bedroom.

This floor is complete with a family bathroom which is also accessible via the bedroom. The remaining two double bedrooms can be found to the top floor along with a jack and jill ensuite shower room.