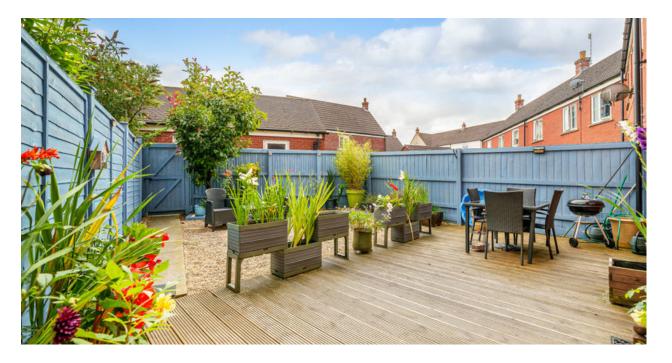

The rear garden has been landscaped beautifully by the current owners, laid mostly with decking offering a low maintenance retreat.

Garage & driveway parking can be found to the rear.

EPC - C Council Tax Band - D