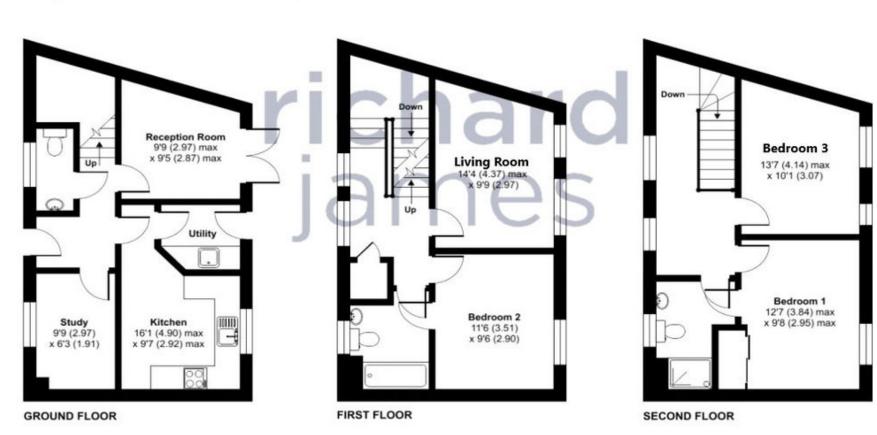

## Redhouse

Freehold | EPC Rating - C

2

One of the largest three bedroom townhouse designs you'll find, offered for sale in this popular spot in North Swindon.

The ground floor consists of a study, kitchen/breakfast room with separate utility and another reception space. You'll also find a WC on the ground floor.

Rising to the first floor you'll find another reception room and bedroom two although the sitting room could also be used as a bedroom.

This floor is complete with a family bathroom which is also accessible via the bedroom. The remaining two double bedrooms can be found to the top floor along with a jack and jill ensuite shower room.

The rear garden has been landscaped beautifully by the current owners, laid mostly with decking offering a low maintenance retreat.

Garage & driveway parking can be found to the rear.

EPC - C Council Tax Band - D

For identification only - Not to scale

Floorplan

Floor plan produced in accordance with RICS Property Measurement Standards incorporating International Property Measurement Standards (IPMS2 Residential). © nichecom 2023. Produced for Richard James. REF: 1023472