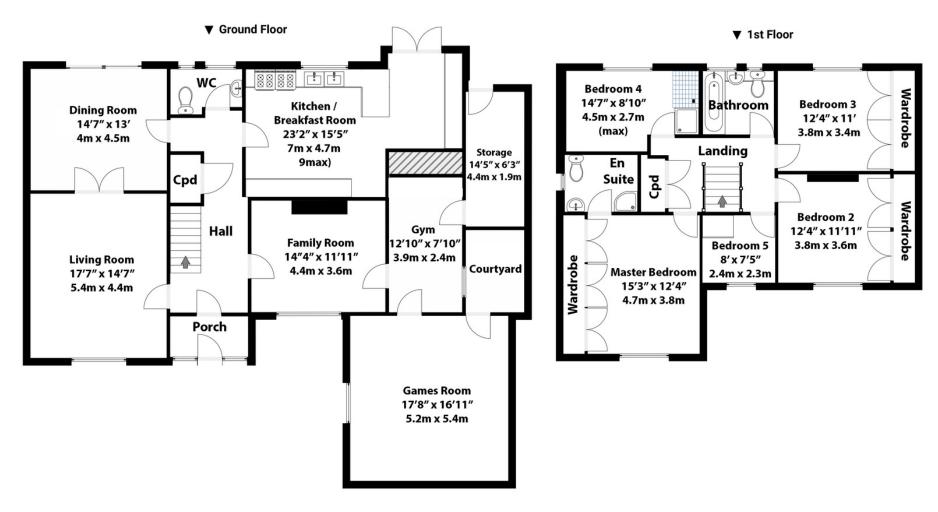

## **Floorplan**

Total area approx: 2640 sq ft / 245 sq m

N.B. Whilst care has been taken with this floor plan to reflect an accurate likeness of the property it should only be used as an approximation for illustrative purposes only, specifically no guarantee is given and all should not be relied on solely as a basis of valuation. Plan not to scale.