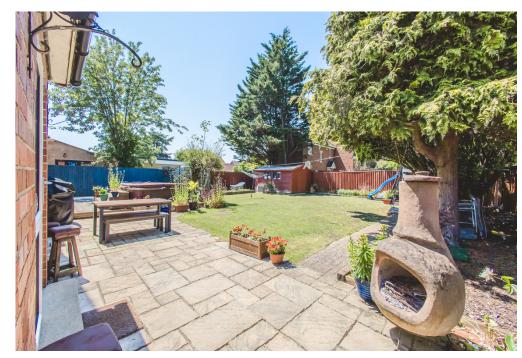

Situated on an expansive plot, this property offers a vast outdoor space for endless enjoyment. The large rear garden is a true oasis, featuring a substantial lawn area perfect for outdoor activities and play, complemented by the presence of mature trees that add a touch of tranquility and privacy. Ample seating space is available, providing an inviting setting for alfresco dining and relaxation.