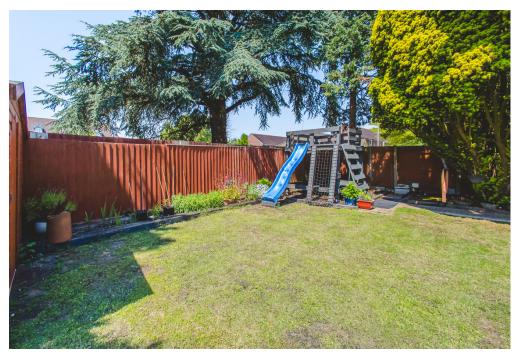

Situated on an expansive plot, this property offers a vast outdoor space for endless enjoyment. The large rear garden is a true oasis, featuring a substantial lawn area perfect for outdoor activities and play, complemented by the presence of mature trees that add a touch of tranquility and privacy. Ample seating space is available, providing an inviting setting for alfresco dining and relaxation.