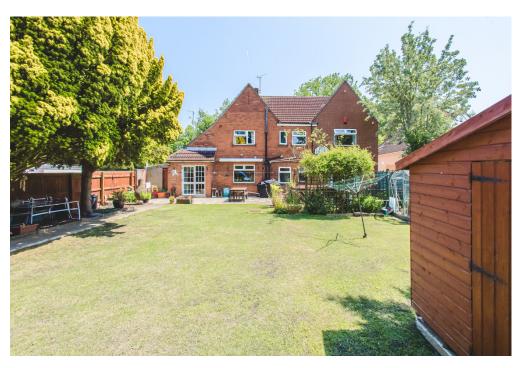

Situated on an expansive plot, this property offers a vast outdoor space for endless enjoyment. The large rear garden is a true oasis, featuring a substantial lawn area perfect for outdoor activities and play, complemented by the presence of mature trees that add a touch of tranquility and privacy. Ample seating space is available, providing an inviting setting for alfresco dining and relaxation.