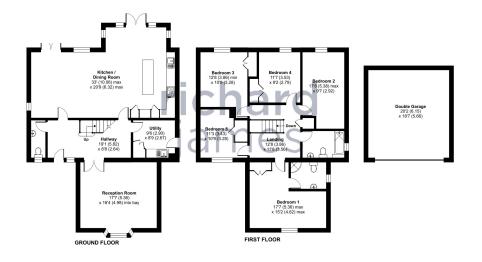

# **Plot 3** 1776 sq ft

Plot 3 is a generously sized three bedroom detached home with additional home office space. The property offers a large open kitchen and dining area with utility, separate living room and WC.

On the first floor there are three double bedrooms, separate home office and a family bathroom. The principle bedroom benefits from a wardrobe area and separate en-suite.

Plot 4 is a large three bedroom detached home with additional home office space. The property offers a large open kitchen and dining area with utility, separate living room and WC.