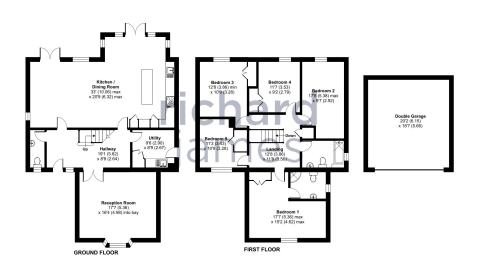

# Plot 1

2260 sq ft

Plot 1 is a substantial four bedroom detached home which offers a large open kitchen and dining area with utility, separate living room, home office and WC.

On the first floor there are four double bedrooms and a family bathroom. The principle and secondary bedrooms benefit from a large wardrobe area and separate en-suites.

Plot 2 is a substantial four bedroom detached home with additional home office space. The property offers a large open kitchen and dining area with utility, separate living room and WC.

On the first floor there are four double bedrooms, separate home office and a family bathroom. The principle bedroom benefits from a large wardrobe area and separate en-suite.

# **Plot 3** 1776 sq ft

Plot 3 is a generously sized three bedroom detached home with additional home office space. The property offers a large open kitchen and dining area with utility, separate living room and WC.

On the first floor there are three double bedrooms, separate home office and a family bathroom. The principle bedroom benefits from a wardrobe area and separate en-suite.

Plot 4 is a large three bedroom detached home with additional home office space. The property offers a large open kitchen and dining area with utility, separate living room and WC.

On the first floor there are three double bedrooms, separate home office and a family bathroom. The principle bedroom benefits from a wardrobe area and separate en-suite.

Plot 5 is a substantial four bedroom detached home with additional home office space. The property offers a large open kitchen, dining, family area with utility, separate living room and WC.

On the first floor there are four double bedrooms, separate home office and a family bathroom. The principle bedroom benefits from a large dressing area and separate en-suite.

The picturesque village of Brinkworth is conveniently positioned between Royal Wootton Bassett and Malmesbury. About 1 mile (1.6 km) north of the M4 motorway and 9 miles (14 km) west of Swindon, which provides a central train station and an easy commute into London.