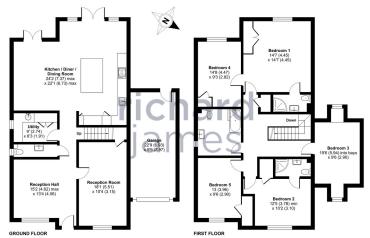

# **Plot 3** 1776 sq ft

Plot 3 is a generously sized three bedroom detached home with additional home office space. The property offers a large open kitchen and dining area with utility, separate living room and WC.

On the first floor there are three double bedrooms, separate home office and a family bathroom. The principle bedroom benefits from a wardrobe area and separate en-suite.

Plot 4 is a large three bedroom detached home with additional home office space. The property offers a large open kitchen and dining area with utility, separate living room and WC.