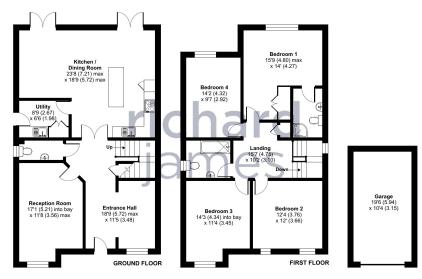

# Plot 1

2260 sq ft

Plot 1 is a substantial four bedroom detached home which offers a large open kitchen and dining area with utility, separate living room, home office and WC.

On the first floor there are four double bedrooms and a family bathroom. The principle and secondary bedrooms benefit from a large wardrobe area and separate en-suites.