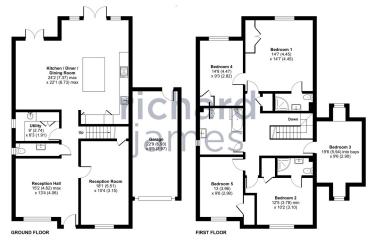

# Plot 1

2260 sq ft

Plot 1 is a substantial four bedroom detached home which offers a large open kitchen and dining area with utility, separate living room, home office and WC.

On the first floor there are four double bedrooms and a family bathroom. The principle and secondary bedrooms benefit from a large wardrobe area and separate en-suites.

Plot 2 is a substantial four bedroom detached home with additional home office space. The property offers a large open kitchen and dining area with utility, separate living room and WC.

On the first floor there are four double bedrooms, separate home office and a family bathroom. The principle bedroom benefits from a large wardrobe area and separate en-suite.