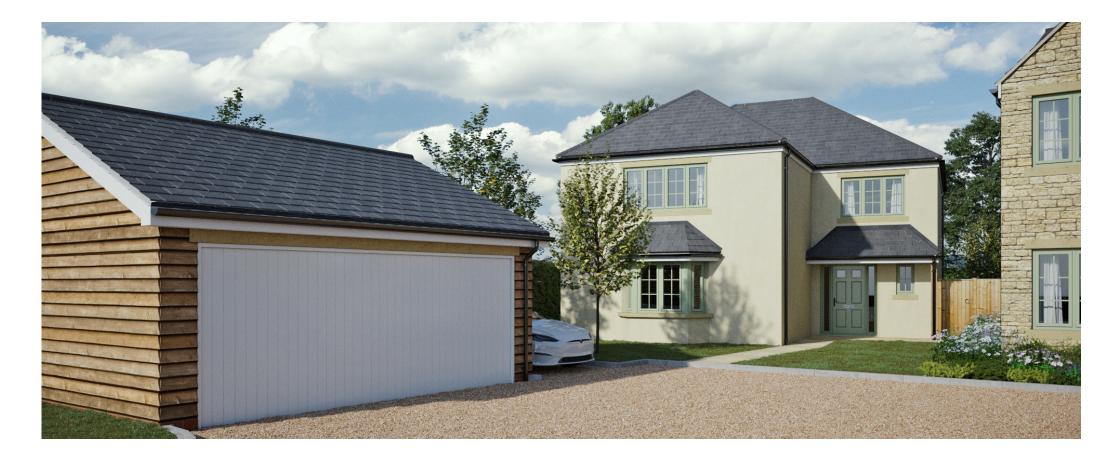

# Plot 1

2260 sq ft

Plot 1 is a substantial four bedroom detached home which offers a large open kitchen and dining area with utility, separate living room, home office and WC.

On the first floor there are four double bedrooms and a family bathroom. The principle and secondary bedrooms benefit from a large wardrobe area and separate en-suites.

Plot 2 is a substantial four bedroom detached home with additional home office space. The property offers a large open kitchen and dining area with utility, separate living room and WC.

On the first floor there are four double bedrooms, separate home office and a family bathroom. The principle bedroom benefits from a large wardrobe area and separate en-suite.