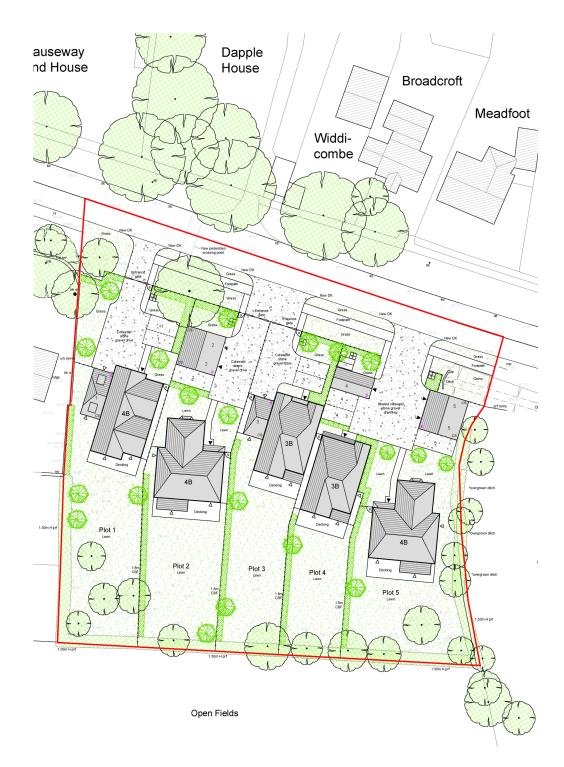

# Plot 1

2260 sq ft

Plot 1 is a substantial four bedroom detached home which offers a large open kitchen and dining area with utility, separate living room, home office and WC.

On the first floor there are four double bedrooms and a family bathroom. The principle and secondary bedrooms benefit from a large wardrobe area and separate en-suites.

Plot 2 is a substantial four bedroom detached home with additional home office space. The property offers a large open kitchen and dining area with utility, separate living room and WC.

On the first floor there are four double bedrooms, separate home office and a family bathroom. The principle bedroom benefits from a large wardrobe area and separate en-suite.

# **Plot 3** 1776 sq ft

Plot 3 is a generously sized three bedroom detached home with additional home office space. The property offers a large open kitchen and dining area with utility, separate living room and WC.

On the first floor there are three double bedrooms, separate home office and a family bathroom. The principle bedroom benefits from a wardrobe area and separate en-suite.

Plot 4 is a large three bedroom detached home with additional home office space. The property offers a large open kitchen and dining area with utility, separate living room and WC.

On the first floor there are three double bedrooms, separate home office and a family bathroom. The principle bedroom benefits from a wardrobe area and separate en-suite.

Plot 5 is a substantial four bedroom detached home with additional home office space. The property offers a large open kitchen, dining, family area with utility, separate living room and WC.

On the first floor there are four double bedrooms, separate home office and a family bathroom. The principle bedroom benefits from a large dressing area and separate en-suite.

The picturesque village of Brinkworth is conveniently positioned between Royal Wootton Bassett and Malmesbury. About 1 mile (1.6 km) north of the M4 motorway and 9 miles (14 km) west of Swindon, which provides a central train station and an easy commute into London.