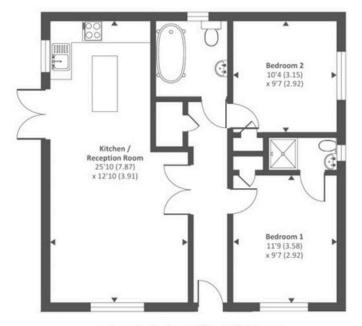

### Floorplan

Approximate Area = 698 sq ft / 64.8 sq m For identification only - Not to scale