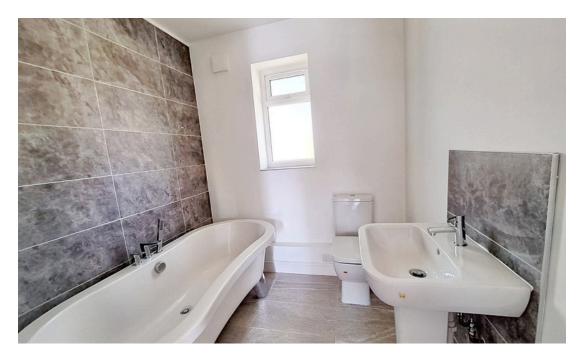

There are two double bedrooms both with a built in cupboard. There is an ensuite shower room to the main bedroom with shower cubicle, W.C and Vanity Sink unit. The main bathroom is beautifully presented complete with a roll top bath, W.C and sink with tiled splashbacks.