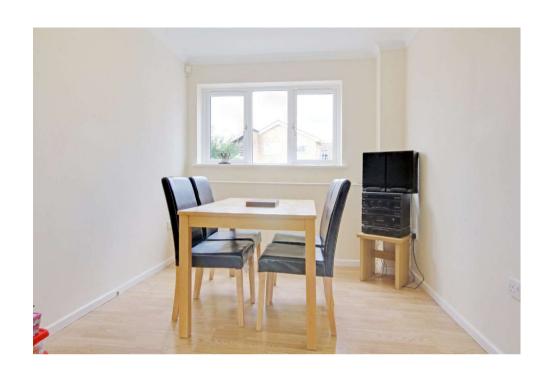

The ground floor comprises: large entrance hallway, cloakroom, fantastic size lounge, separate dining room, kitchen and conservatory. Upstairs you will find a great size master bedroom and three further good sized bedrooms two with built-in wardrobes and family bathroom. Externally there is a large garden to the rear and driveway parking to the front. There is an integral garage with power and lighting. The property further benefits from gas central heating and double glazing throughout. An internal viewing is highly recommended to appreciate the space on offer.