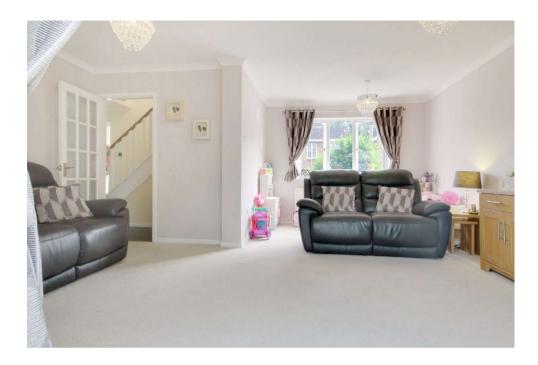

The ground floor comprises: large entrance hallway, cloakroom, fantastic size lounge, separate dining room, kitchen and conservatory. Upstairs you will find a great size master bedroom and three further good sized bedrooms two with built-in wardrobes and family bathroom. Externally there is a large garden to the rear and driveway parking to the front. There is an integral garage with power and lighting. The property further benefits from gas central heating and double glazing throughout. An internal viewing is highly recommended to appreciate the space on offer.