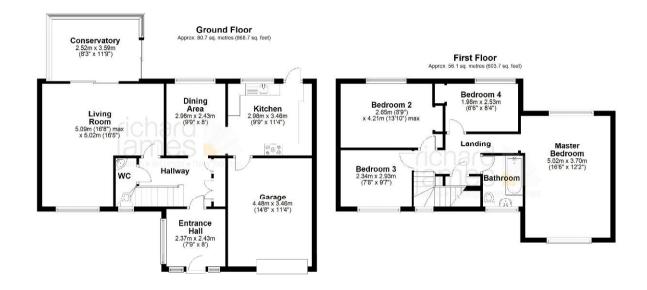

The ground floor comprises: large entrance hallway, cloakroom, fantastic size lounge, separate dining room, kitchen and conservatory. Upstairs you will find a great size master bedroom and three further good sized bedrooms two with built-in wardrobes and family bathroom. Externally there is a large garden to the rear and driveway parking to the front. There is an integral garage with power and lighting. The property further benefits from gas central heating and double glazing throughout. An internal viewing is highly recommended to appreciate the space on offer.

call us for a free valuation on your property

eastswindon@richardjames.uk

Grange Drive | Stratton | SN3 4LA

Total area: approx. 136.8 sq. metres (1472.4 sq. feet)