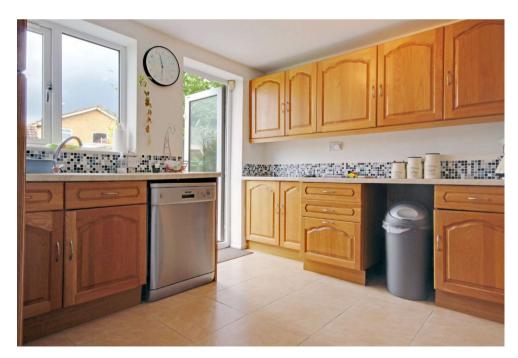

The ground floor comprises: large entrance hallway, cloakroom, fantastic size lounge, separate dining room, kitchen and conservatory. Upstairs you will find a great size master bedroom and three further good sized bedrooms two with built-in wardrobes and family bathroom. Externally there is a large garden to the rear and driveway parking to the front. There is an integral garage with power and lighting. The property further benefits from gas central heating and double glazing throughout. An internal viewing is highly recommended to appreciate the space on offer.