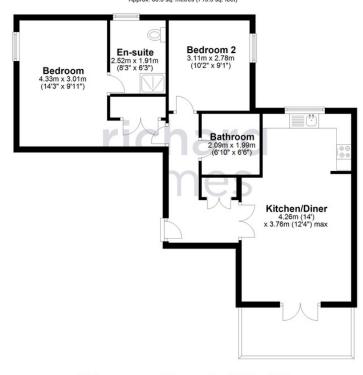

## **Floorplan**

# Ground Floor Approx. 66.5 sq. metres (715.5 sq. feet)

T-1-1 ---- /745 5 -- 1--1