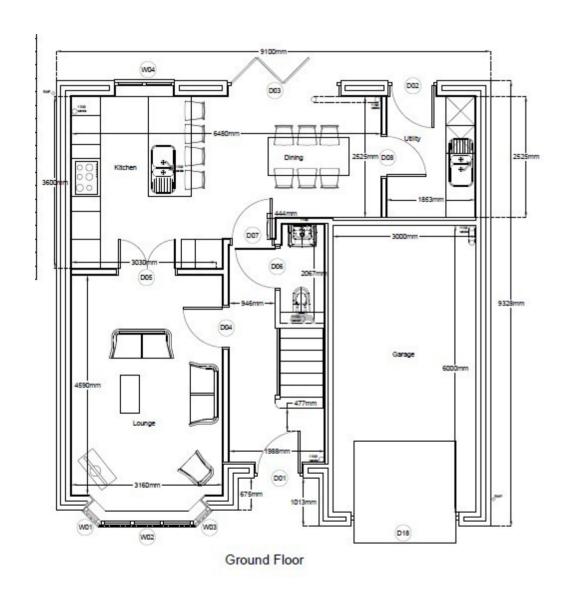

Stratton**

An exclusive collection of only 8 luxurious four-bedroom detached homes. Nestled discreetly in a sought after cul-de-sac within the heart of Stratton, these homes set a new standard for modern living.

Each home boasts exceptional energy efficiency, featuring underfloor heating and solar panels to keep your environmental footprint minimal. The interiors are thoughtfully designed to impress with an EPC 'A' rating, state-of-the-art security systems, and the convenience of Electric Vehicle Chargers.

Enjoy the serenity of your home with soundproof concrete first floors and lofty high ceilings on the ground level. Enjoy the comfort of two en-suites along with a stylish family bathroom.

For further details, connect with our Land and New Homes team.



**SCAN HERE** 

# Floorplans





First Floor

#### Site Plan



#### Richard James & their clients give notice that:

- 1. These sales and particulars do not constitute any part of an offer of contract, and are for the guidance of prospective purchasers only and should not be relied on as statements of fact.
- 2. No representations are made in these particulars as to the condition of the property or as to whether any service or facilities are in good working order.
  - 3. All Measurements are approximate.

# **Exceptional Service**

Our team will guide you through the process of buying or selling your home.

We have a team of dedicated sales progressors in place to ensure your purchase or sale runs smoothly through to completion, keeping you in the loop and a close eye on your chain, while moving you in as swiftly and