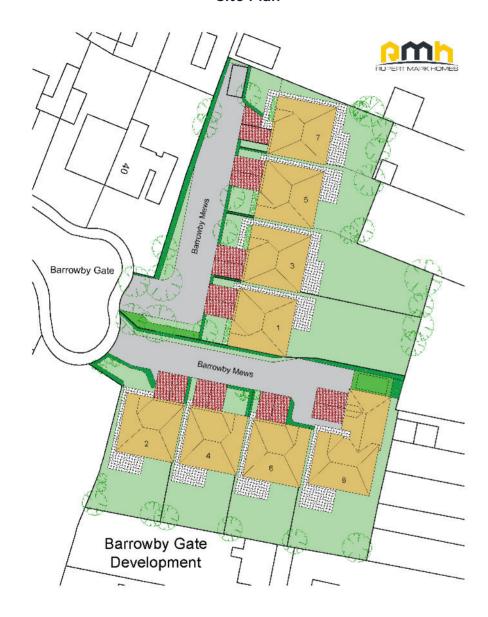

on of only 8 luxurious four-bedroom detached homes. Nestled discreetly in a sought after cul-de-sac within the heart of Stratton, these homes set a new standard for modern living.

Each home boasts exceptional energy efficiency, featuring underfloor heating and solar panels to keep your environmental footprint minimal. The interiors are thoughtfully designed to impress with an EPC 'A' rating, state-of-the-art security systems, and the convenience of Electric Vehicle Chargers.

Enjoy the serenity of your home with soundproof concrete first floors and lofty high ceilings on the ground level. Enjoy the comfort of two en-suites along with a stylish family bathroom.

For further details, connect with our Land and New Homes team.



**SCAN HERE** 

# Floorplans





First Floor

#### Site Plan



#### Richard James & their clients give notice that:

- 1. These sales and particulars do not constitute any part of an offer of contract, and are for the guidance of prospective purchasers only and should not be relied on as statements of fact.
- 2. No representations are made in these particulars as to the condition of the property or as to whether any service or facilities are in good working order.
  - 3. All Measurements are approximate.

# **Exceptional Service**

Our team will guide you through the process of buying or selling your home.

We have a team of dedicated sales progressors in place to ensure your purchase or sale runs smoothly through to completion, keeping you in the loop and a close eye on your chain, while moving you in as swiftly and smoothly as possible.

- Honest